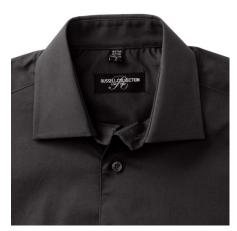

### **RUSSELL MEN'S SHORT-SLEEVED SHIRT FITTED**

## **Specification**

RUSSELL men's short sleeve shirt FITTED. Stylish and contemporary design makes it stylish. Classic button-down collar, two buttons on cuff.97% cotton / 3% elastic quill, 140 g / m2.Wash at 40 degrees.EASY CARE - fast sushi, easy to iron black 17 / 17.5 / 43/44