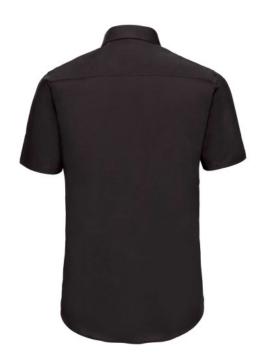

### **RUSSELL MEN'S SHORT-SLEEVED SHIRT FITTED**

## **Specification**

RUSSELL men's short sleeve shirt FITTED. Stylish and contemporary design makes it stylish. Classic button-down collar, two buttons on cuff.97% cotton / 3% elastic quill, 140 g / m2.Wash at 40 degrees.EASY CARE - fast sushi, easy to iron black 17 / 17.5 / 43/44