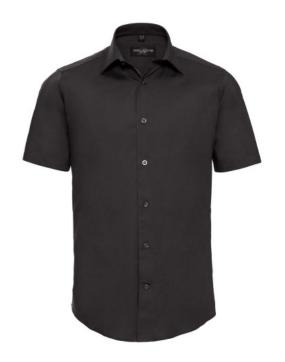

### **RUSSELL MEN'S SHORT-SLEEVED SHIRT FITTED**

## **Specification**

RUSSELL men's short sleeve shirt FITTED. Stylish and contemporary design makes it stylish. Classic button-down collar, two buttons on cuff.97% cotton / 3% elastic quill, 140 g / m2.Wash at 40 degrees.EASY CARE - fast sushi, easy to iron black 17 / 17.5 / 43/44